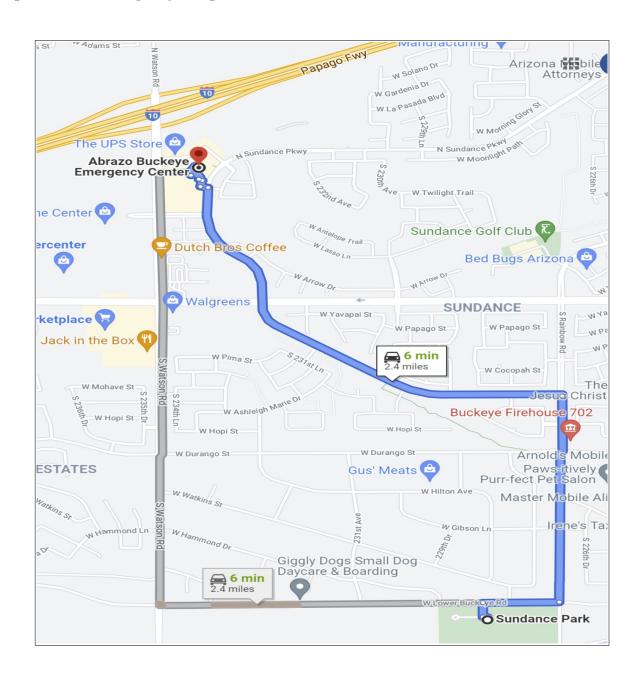

## Attachment 1 Map to Local Emergency Hospital

## Buckeye, Arizona

| <b>Event Director</b>            |                                                                                                                                                                                                                                                                                                                           | Cell:                                                |
|----------------------------------|---------------------------------------------------------------------------------------------------------------------------------------------------------------------------------------------------------------------------------------------------------------------------------------------------------------------------|------------------------------------------------------|
| Cell Reception                   | Cell reception is available from this event location. Emergencies should use 911                                                                                                                                                                                                                                          |                                                      |
| Emergency Medical<br>Service     | Ambulance Police Fire Search                                                                                                                                                                                                                                                                                              | 911                                                  |
| For Responders                   | Event Location - Registration Table Sundance Park is located at the southwest corner of S Rainbow Road and W Lower Buckeye Road in Buckeye, AZ. Entrance to the park is located approximately 0.2 miles west of the intersection, south of Lower Buckeye Road                                                             |                                                      |
| Event Location (UTM)             | 356593E, 3698963N                                                                                                                                                                                                                                                                                                         |                                                      |
| Event Location (Lat/Long)        | 33.420449, -112.542428 33°25'13.6"N 112°32'32.7"W  There are several routes to get to the park. From the I-10/Watson Road Interchange:  • Travel south on Watson Road 1.6 miles to Lower Buckeye Road.  • Turn east on Lower Buckeye Road and travel 0.8 miles to the entrance to the park on the south side of the road. |                                                      |
|                                  |                                                                                                                                                                                                                                                                                                                           |                                                      |
| Contacts                         |                                                                                                                                                                                                                                                                                                                           |                                                      |
| Local Emergency Room<br>Hospital | Abrazo Buckeye Emergency Center<br>(623) 925-3980 - non-emergency<br>525 S Watson Rd, Buckeye, AZ 85326                                                                                                                                                                                                                   | Approximately 2.4 miles Directions: see Attachment 1 |
| Park Ranger                      | Buckeye Parks and Recreation<br>530 E. Monroe Ave. Buckeye, AZ 85326<br>(623) 349-6000 – non-emergency                                                                                                                                                                                                                    | Not on site                                          |
| Police Department                | Buckeye Police Department<br>911<br>(623) 349-6400 – non-emergency<br>21699 W Yuma Rd, Buckeye, AZ 85326                                                                                                                                                                                                                  |                                                      |
| Fire Department                  | Buckeye Firehouse 702<br>911<br>(623) 349-6700 - non-emergency<br>1911 S. Rainbow Road, Buckeye, AZ 85326                                                                                                                                                                                                                 |                                                      |